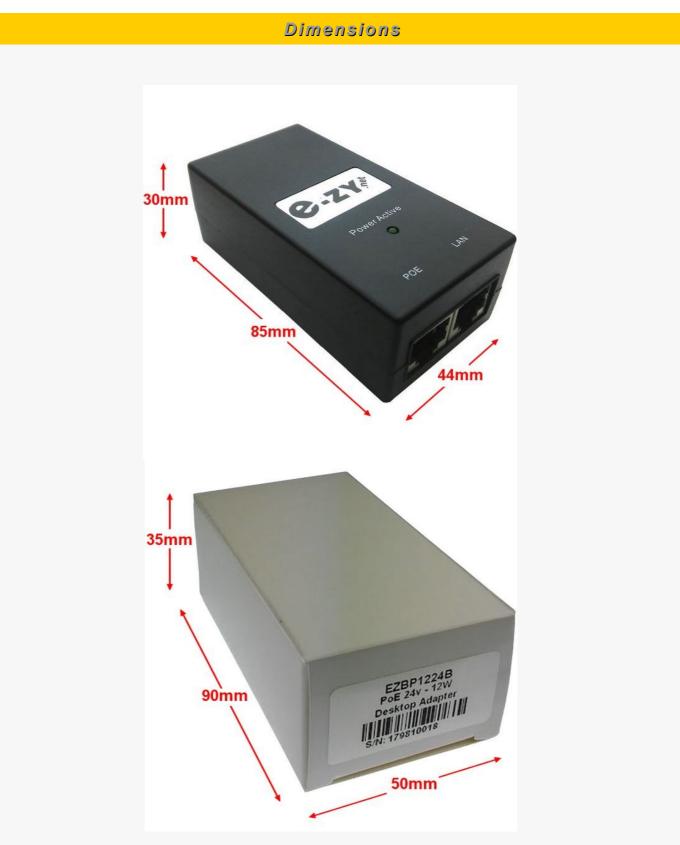

|
| Protection                     | OCP OVP SCP OPP                 |
| Dielectric Withstand Voltage   | 3KV 5mA 60s                     |
| Leakage Current                | 0.25mA @ 230Vac                 |
| Dimension                      | 89x70x32mm                      |
| Weight                         | 75 gr (Without AC cable)        |
| Operating Temperature Range    | 0°C~40°C                        |
| Storage Temperature Range      | -20°C~+85°C                     |
| AC Cable                       | Choice of EU, UK or US AC Cable |
| Certifications                 | CE / UL / GS / RoHS / EMC       |
| Origin                         | China                           |





#### Additional Images









## 24V 12W Power Supply and PoE Injector with LEDs

# EZ-BP1224