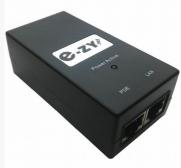

### 24V 12W Power Supply and PoE Injector with LEDs

The new **EZ-BP1224** Power Supply and PoE Injector with LEDs is made from TPEE material in an aesthetic package and is available with two RJ45 ports to act as "Data-In" and "PoE+Data out".

The new **EZ-BP1224** indoor PoE Injector allows you to use your space efficiently when installing your wireless equipment through the smart desk top case.

The Red LED indicates the adapter is powered up.