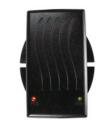

The new **EZ-BP1512** indoor PoE Injector allows you to use your space efficiently when installing your wireless equipment through the smart wall mount case.

The two PoE LED/ Red and ETH LED/Green allows fast and easy control of your equipment.