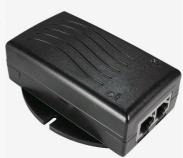

## 12V 1.25A Power Supply and PoE Injector with LEDs

The new **EZ-BP1512** Power Supply and PoE Injector with LEDs is made from TPEE material in an aesthetic package and is available with two RJ45 ports to act as "Data-In" and "PoE+Data out".

The new **EZ-BP1512** indoor PoE Injector allows you to use your space efficiently when installing your wireless equipment through the smart wall mount case.

The two PoE LED/ Red and ETH LED/Green allows fast and easy control of your equipment.