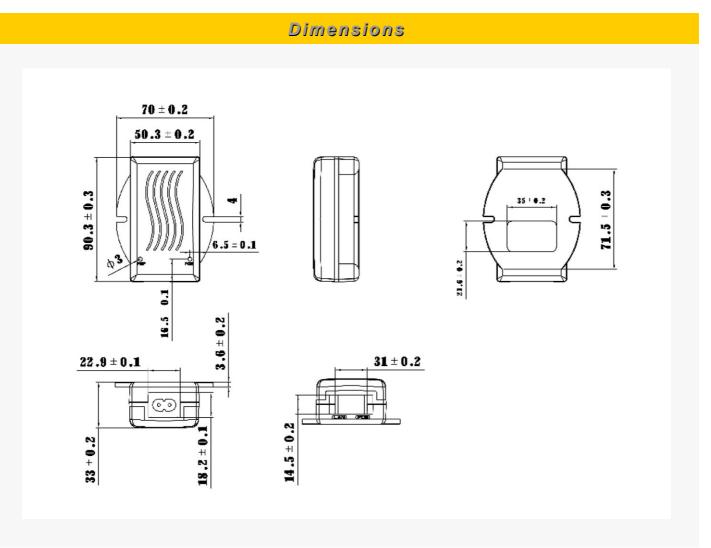

VP SCP OPP              |
| Dielectric Withstand Voltage   | 3KV 5mA 60s                  |
| Leakage Current                | 0.25mA @ 230Vac              |
| DC Plug Specification          | 5.5x2.1x11mm                 |
| Dimension                      | 89x70x32mm                   |
| Weight                         | 146 gr (Without AC cable)    |
| Operating Temperature Range    | 0°C~40°C                     |
| Storage Temperature Range      | -20°C~+85°C                  |
| AC Cable                       | Choice of EU or UK AC Cable  |
| Certifications                 | CE / UL / GS / RoHS / EMC    |
| Origin                         | China                        |



**Additional Images** 







## EZ-BP1512



## 12V 1.25A Power Supply and PoE Injector with LEDs

EZ-BP1512