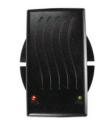

The new **EZ-BP1518** indoor PoE Injector allows you to use your space efficiently when installing your wireless equipment through the smart wall mount case.

The two PoE LED/ Red and ETH LED/Green allows fast and easy control of your equipment.