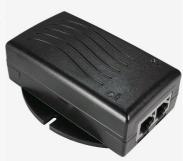

## 18V 0.8A Power Supply and PoE Injector with LEDs

The new **EZ-BP1518** Power Supply and PoE Injector with LEDs is made from TPEE material in an aesthetic package and is available with two RJ45 ports to act as "Data-In" and "PoE+Data out".

The new **EZ-BP1518** indoor PoE Injector allows you to use your space efficiently when installing your wireless equipment through the smart wall mount case.

The two PoE LED/ Red and ETH LED/Green allows fast and easy control of your equipment.