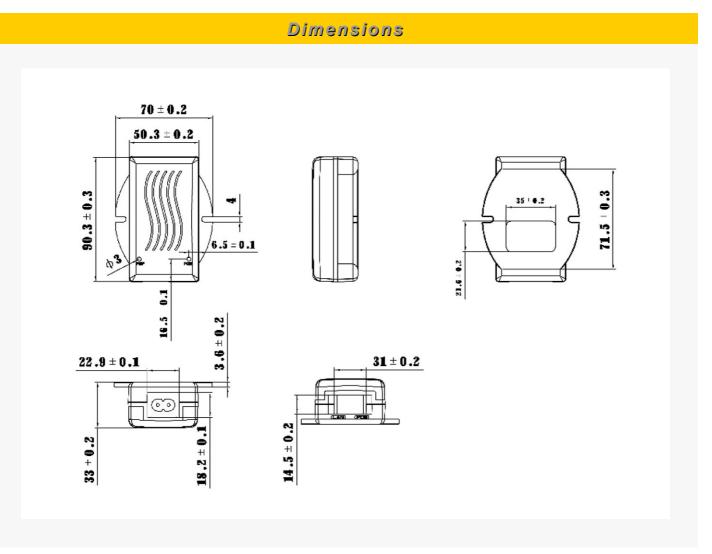

## Features :

B-ZY

- Fast and easy wall mount case.
- All-In-One Power Supply and POE Injector Included.

| TECHNICAL                      | SPECIFICATIONS               |
|--------------------------------|------------------------------|
| Input Condition                | AC100~240V 50/60Hz 0.6A max  |
| Input Rated Voltage            | 100Vac~200Vac                |
| Input Voltage Rate             | 90Vac~264Vac                 |
| Input Rated Frequency          | 50/60Hz                      |
| Input Frequency Range          | 47Hz~63Hz                    |
| Input Current                  | 0.6A Max                     |
| Input Inrush Current           | 30A Max                      |
| Input No Load Power Consuption | 0.5 Watt Max @ 115Vac/230Vac |
| Efficiency                     | 80% Min                      |
| Rated Output Voltage & Current | 18V/0.8A                     |
| Output Line Regulation         | +-1%                         |
| Output Load Regulation         | +-5%                         |
| Output Over Shoot              | 10% Max                      |
| Output Ripple and Noise        | 1% Max                       |
| Output Rising Time             | 20ms Max @ 115Vac            |
| Output Hold-Up Time            | 8ms Min @ 230Vac             |
| Protection                     | OCP OVP SCP OPP              |
| Dielectric Withstand Voltage   | 3KV 5mA 60s                  |
| Leakage Current                | 0.25mA @ 230Vac              |
| DC Plug Specification          | 5.5x2.1x11mm                 |
| Dimension                      | 89x70x32mm                   |
| Weight                         | 146 gr (Without AC cable)    |
| Operating Temperature Range    | 0°C~40°C                     |
| Storage Temperature Range      | -20°C~+85°C                  |
| AC Cable                       | Choice of EU or UK AC Cable  |
| Certifications                 | CE / UL / GS / RoHS / EMC    |
| Origin                         | China                        |