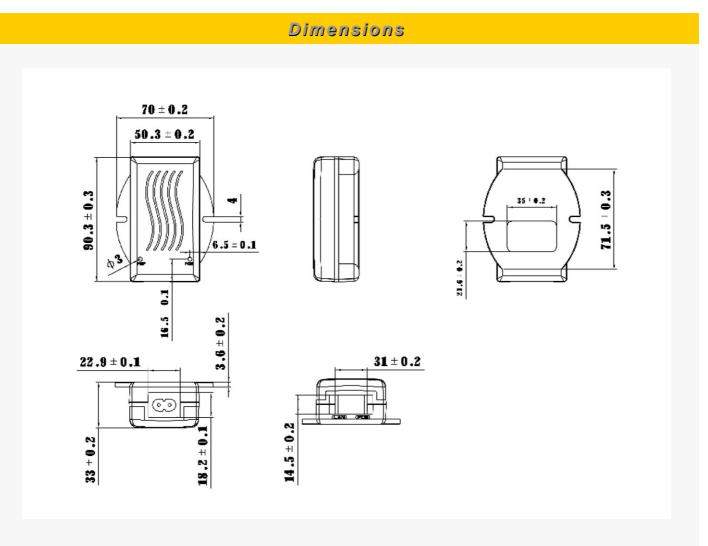

## Features :

C-ZY

- Fast and easy wall mount case.
- All-In-One Power Supply and POE Injector Included.

| TECHNICAL                      | SPECIFICATIONS               |
|--------------------------------|------------------------------|
| Input Condition                | AC100~240V 50/60Hz 0.6A max  |
| Input Rated Voltage            | 100Vac~200Vac                |
| Input Voltage Rate             | 90Vac~264Vac                 |
| Input Rated Frequency          | 50/60Hz                      |
| Input Frequency Range          | 47Hz~63Hz                    |
| Input Current                  | 0.6A Max                     |
| Input Inrush Current           | 30A Max                      |
| Input No Load Power Consuption | 0.5 Watt Max @ 115Vac/230Vac |
| Efficiency                     | 80% Min                      |
| Rated Output Voltage & Current | 24V/0.65A                    |
| Output Line Regulation         | +-1%                         |
| Output Load Regulation         | +-5%                         |
| Output Over Shoot              | 10% Max                      |
| Output Ripple and Noise        | 1% Max                       |
| Output Rising Time             | 20ms Max @ 115Vac            |
| Output Hold-Up Time            | 8ms Min @ 230Vac             |
| Protection                     | OCP OVP SCP OPP              |
| Dielectric Withstand Voltage   | 3KV 5mA 60s                  |
| Leakage Current                | 0.25mA @ 230Vac              |
| DC Plug Specification          | 5.5x2.1x11mm                 |
| Dimension                      | 89x70x32mm                   |
| Weight                         | 146 gr (Without AC cable)    |
| Operating Temperature Range    | 0°C~40°C                     |
| Storage Temperature Range      | -20°C~+85°C                  |
| AC Cable                       | Choice of EU or UK AC Cable  |
| Certifications                 | CE / UL / GS / RoHS / EMC    |
| Origin                         | China                        |