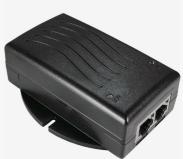

## 24V 0.65A Power Supply and PoE Injector with LEDs

The new **EZ-BP1524** Power Supply and PoE Injector with LEDs is made from TPEE material in an aesthetic package and is available with two RJ45 ports to act as "Data-In" and "PoE+Data out".

The new **EZ-BP1524** indoor PoE Injector allows you to use your space efficiently when installing your wireless equipment through the smart wall mount case.

The two PoE LED/ Red and ETH LED/Green allows fast and easy control of your equipment.