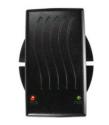

The new **EZ-BP1524** indoor PoE Injector allows you to use your space efficiently when installing your wireless equipment through the smart wall mount case.

The two PoE LED/ Red and ETH LED/Green allows fast and easy control of your equipment.