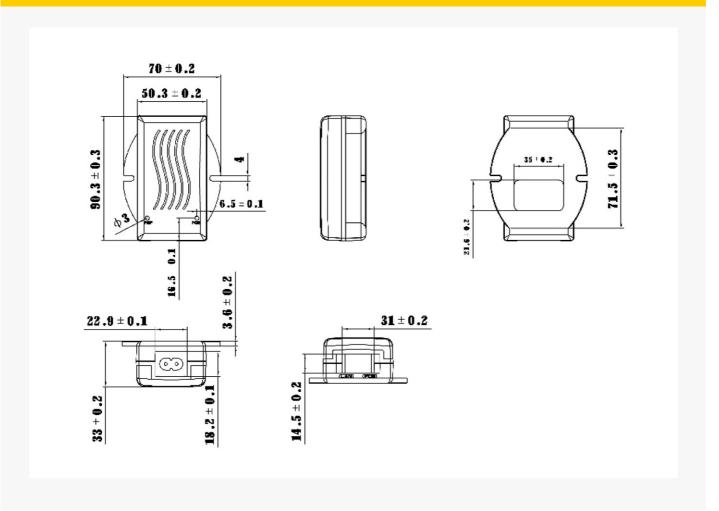

#### Dimensions

#### Features:

Fast and easy wall mount case.

All-In-One Power Supply and POE Injector Included.

| TECHNICAL                      | SPECIFICATIONS               |
|--------------------------------|------------------------------|
| Input Condition                | AC100~240V 50/60Hz 0.6A max  |
| Input Rated Voltage            | 100Vac~200Vac                |
| Input Voltage Rate             | 90Vac~264Vac                 |
| Input Rated Frequency          | 50/60Hz                      |
| Input Frequency Range          | 47Hz~63Hz                    |
| Input Current                  | 0.6A Max                     |
| Input Inrush Current           | 30A Max                      |
| Input No Load Power Consuption | 0.5 Watt Max @ 115Vac/230Vac |
| Efficiency                     | 80% Min                      |
| Rated Output Voltage & Current | 15v/2.0A                     |
| Output Line Regulation         | +-1%                         |
| Output Load Regulation         | +-5%                         |
| Output Over Shoot              | 10% Max                      |
| Output Ripple and Noise        | 1% Max                       |
| Output Rising Time             | 20ms Max @ 115Vac            |
| Output Hold-Up Time            | 8ms Min @ 230Vac             |
| Protection                     | OCP OVP SCP OPP              |
| Dielectric Withstand Voltage   | 3KV 5mA 60s                  |
| Leakage Current                | 0.25mA @ 230Vac              |
| DC Plug Specification          | 5.5x2.1x11mm                 |
| Dimension                      | 35x73x53mm                   |
| Weight                         | 146 gr (Without AC cable)    |
| Operating Temperature Range    | 0°C~40°C                     |
| Storage Temperature Range      | -20°C~+85°C                  |
| AC Cable                       | Choice of EU or UK AC Cable  |
| Certifications                 | CE / UL / GS / RoHS / EMC    |
| Origin                         | China                        |