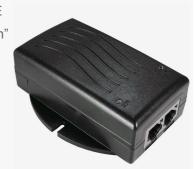

## EZ-BP3015

The new **EZ-BP3015** Power Supply and PoE Injector with LEDs is made from TPEE material in an aesthetic package and is available with two RJ45 ports to act as "Data-In" and "PoE+Data out".

The new **EZ-BP3015** indoor PoE Injector allows you to use your space efficiently when installing your wireless equipment through the smart wall mount case.

The two PoE LED/ Red and ETH LED/Green allows fast and easy control of your equipment.