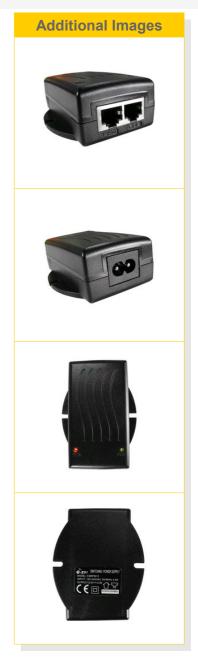

The new **EZ-BP3015** indoor PoE Injector allows you to use your space efficiently when installing your wireless equipment through the smart wall mount case.

The two PoE LED/ Red and ETH LED/Green allows fast and easy control of your equipment.

#### Features:

Fast and easy wall mount case.

All-In-One Power Supply and POE Injector Included.

| TECHNICAL                      | SPECIFICATIONS               |
|--------------------------------|------------------------------|
| Input Condition                | AC100~240V 50/60Hz 0.6A max  |
| Input Rated Voltage            | 100Vac~200Vac                |
| Input Voltage Rate             | 90Vac~264Vac                 |
| Input Rated Frequency          | 50/60Hz                      |
| Input Frequency Range          | 47Hz~63Hz                    |
| Input Current                  | 0.6A Max                     |
| Input Inrush Current           | 30A Max                      |
| Input No Load Power Consuption | 0.5 Watt Max @ 115Vac/230Vac |
| Efficiency                     | 80% Min                      |
| Rated Output Voltage & Current | 15v/2.0A                     |
| Output Line Regulation         | +-1%                         |
| Output Load Regulation         | +-5%                         |
| Output Over Shoot              | 10% Max                      |
| Output Ripple and Noise        | 1% Max                       |
| Output Rising Time             | 20ms Max @ 115Vac            |
| Output Hold-Up Time            | 8ms Min @ 230Vac             |
| Protection                     | OCP OVP SCP OPP              |
| Dielectric Withstand Voltage   | 3KV 5mA 60s                  |
| Leakage Current                | 0.25mA @ 230Vac              |
| DC Plug Specification          | 5.5x2.1x11mm                 |
| Dimension                      | 35x73x53mm                   |
| Weight                         | 146 gr (Without AC cable)    |
| Operating Temperature Range    | 0°C~40°C                     |
| Storage Temperature Range      | -20°C~+85°C                  |
| AC Cable                       | Choice of EU or UK AC Cable  |
| Certifications                 | CE / UL / GS / RoHS / EMC    |
| Origin                         | China                        |