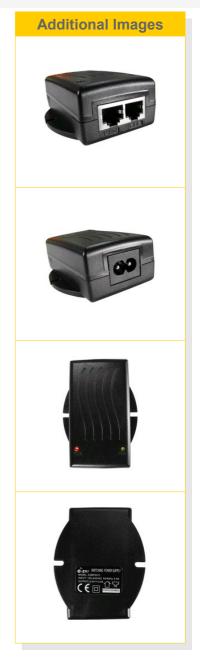

# EZ-BP3018

The new **EZ-BP3018** Power Supply and PoE Injector with LEDs is made from TPEE material in an aesthetic package and is available with two RJ45 ports to act as "Data-In" and "PoE+Data out".

The new **EZ-BP3018** indoor PoE Injector allows you to use your space efficiently when installing your wireless equipment through the smart wall mount case.

The two PoE LED/ Red and ETH LED/Green allows fast and easy control of your equipment.