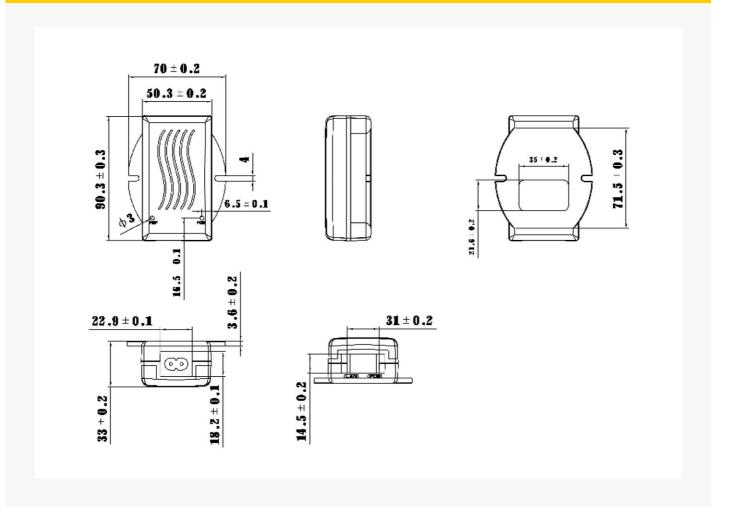

| OCP OVP SCP OPP              |
| Dielectric Withstand Voltage   | 3KV 5mA 60s                  |
| Leakage Current                | 0.25mA @ 230Vac              |
| DC Plug Specification          | 5.5x2.1x11mm                 |
| Dimension                      | 35x73x53mm                   |
| Weight                         | 146 gr (Without AC cable)    |
| Operating Temperature Range    | 0°C~40°C                     |
| Storage Temperature Range      | -20°C~+85°C                  |
| AC Cable                       | Choice of EU or UK AC Cable  |
| Certifications                 | CE / UL / GS / RoHS / EMC    |
| Origin                         | China                        |





# 18v 1.65A Power Supply + PoE Injector LEDs - Desktop

# EZ-BP3018

### Dimensions