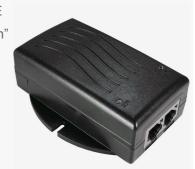

### EZ-BP3024

The new **EZ-BP3024** Power Supply and PoE Injector with LEDs is made from TPEE material in an aesthetic package and is available with two RJ45 ports to act as "Data-In" and "PoE+Data out".

The new **EZ-BP3024** indoor PoE Injector allows you to use your space efficiently when installing your wireless equipment through the smart wall mount case.

The two PoE LED/ Red and ETH LED/Green allows fast and easy control of your equipment.