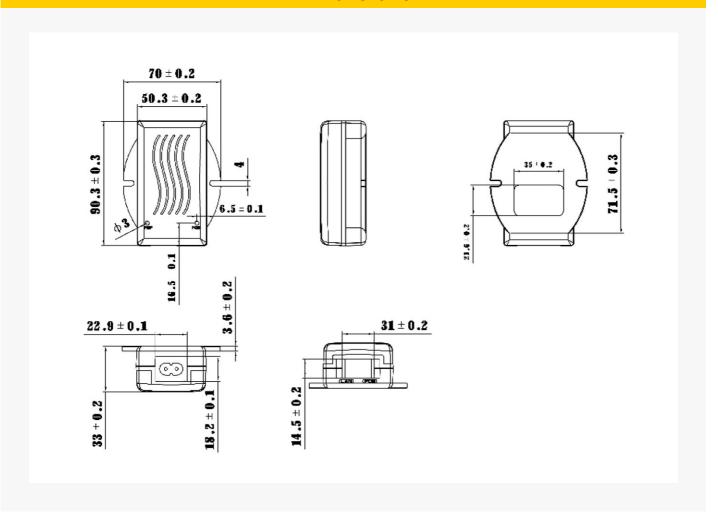

| OCP OVP SCP OPP              |
| Dielectric Withstand Voltage   | 3KV 5mA 60s                  |
| Leakage Current                | 0.25mA @ 230Vac              |
| DC Plug Specification          | 5.5x2.1x11mm                 |
| Dimension                      | 35x73x53mm                   |
| Weight                         | 146 gr (Without AC cable)    |
| Operating Temperature Range    | 0°C~40°C                     |
| Storage Temperature Range      | -20°C~+85°C                  |
| AC Cable                       | Choice of EU or UK AC Cable  |
| Certifications                 | CE / UL / GS / RoHS / EMC    |
| Origin                         | China                        |





# 24v 1.25A Power Supply + PoE Injector LEDs - Desktop

## EZ-BP3024

#### Dimensions