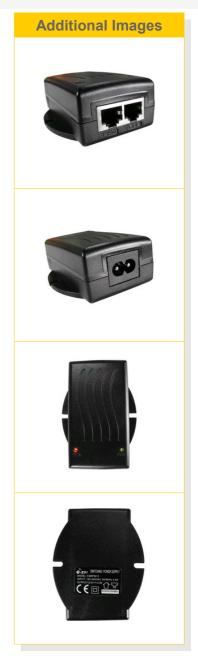

### EZ-BP3024

The new **EZ-BP3024** Power Supply and PoE Injector with LEDs is made from TPEE material in an aesthetic package and is available with two RJ45 ports to act as "Data-In" and "PoE+Data out".

The new **EZ-BP3024** indoor PoE Injector allows you to use your space efficiently when installing your wireless equipment through the smart wall mount case.

The two PoE LED/ Red and ETH LED/Green allows fast and easy control of your equipment.