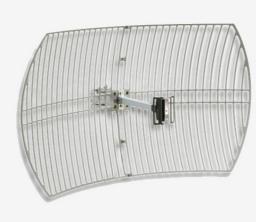

## 2.4GHz 24dBi Die Cast Grid Antenna

## EZ-GD24R24PNM

The **EZ-GD24R24PNF** antenna is an Aluminum-Magnesium (Al-Mg) alloy die cast construction which is then UV powder coated for additional environmental protection, durability and aesthetics.

The antenna is constructed of 2 separate light weight but superior strenght die cast aluminum pieces which are assembled together during installation.

The antenna comes complete with the die cast grid, feedhorn with 30cm pigtail (N-Male connector), and heavy duty mounting bracket. The bracket gives up to 35° of tilt angle.