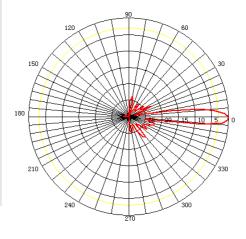

Because of it's grid design the antenna offers excellent wind loading characteristics.

The antenna can be installed in Vertical or Horizontal Polarization.

| TECHNICAL SPECIFICATIONS |                                |
|--------------------------|--------------------------------|
| Freq. Range              | 2400-2483.5 MHz                |
| Bandwidth                | 83,5 MHz                       |
| Gain                     | 24 dBi                         |
| V.S.W.R                  | <1.5                           |
| Horizontal Beamwidth     | 10°                            |
| Vertical Beamwidth       | 14°                            |
| Max Power                | 100 W                          |
| Polarization             | Vertical or Horizontal         |
| Impedance                | 50 ohm                         |
| Connector                | N-Type Male with 30 cm pigtail |
| Antenna Dimensions       | 600 x 900 mm                   |
| Front to Back ratio      | >30 dB                         |
| Weight                   | 3.5 Kg                         |
| Rated Wind Velocity      | 60 m/s                         |
| Feedhorn Material        | Aluminum, Plastic              |
| Grid Material            | Aluminum-Magnesium (Al-Mg)     |
| Color                    | Grey                           |
| Mounting mast diameter   | Ø30 to 50mm                    |

E-Plane

H-Plane