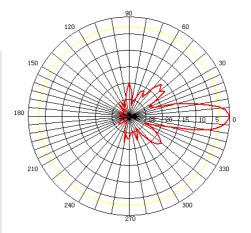

Because of it's grid design the antenna offers excellent wind loading characteristics.

The antenna can be installed in Vertical or Horizontal Polarization.

| TECHNICAL SPECIFICATIONS |                                |
|--------------------------|--------------------------------|
| Freq. Range              | 2400-2483.5 MHz                |
| Bandwidth                | 83,5 MHz                       |
| Gain                     | 24 dBi                         |
| V.S.W.R                  | <1.5                           |
| Horizontal Beamwidth     | 10°                            |
| Vertical Beamwidth       | 14°                            |
| Max Power                | 100 W                          |
| Polarization             | Vertical or Horizontal         |
| Impedance                | 50 ohm                         |
| Connector                | N-Type Male with 30 cm pigtail |
| Antenna Dimensions       | 600 x 900 mm                   |
| Front to Back ratio      | >30 dB                         |
| Weight                   | 3.5 Kg                         |
| Rated Wind Velocity      | 60 m/s                         |
| Feedhorn Material        | Aluminum, Plastic              |
| Grid Material            | Aluminum-Magnesium (Al-Mg)     |
| Color                    | Grey                           |
| Mounting mast diameter   | Ø30 to 50mm                    |

E-Plane

H-Plane