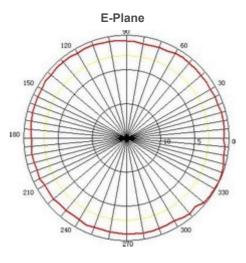

## The new **OM24V10INF** OMNI Directional Antenna is made from sealed UV Stabilized Fiberglass with steel base and is available with an integrated N Female Connector.

The gain of this antenna is 10dBi and comes with 11° of Vertical BeamWidth.

#### Features :

- Superior performance.
- Heavy-duty steel mounting brackets.

| TECHNICAL SPECIFICATIONS |                 |
|--------------------------|-----------------|
| Frequency                | 2400-2485MHz    |
| Gain                     | 10dBi           |
| Polarization             | Vertical        |
| Vertical BeamWidth       | 11°             |
| Horizontal BeamWidth     | 360°            |
| Impedance                | 50 Ohm          |
| Max. Input Power         | 50 Watts        |
| VSWR                     | <1.5:1 avg.     |
| Weight                   | 1.1 Kgr         |
| Length                   | 1000mm          |
| Diameter                 | 19mm            |
| Radome Material          | Grey Fiberglass |
| Mounting                 | 25mm to 50mm    |
| Rated Wind Velocity      | 58m/s           |
|                          |                 |