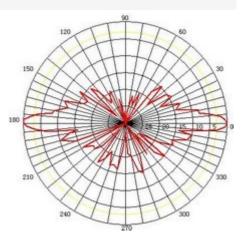

## The new **OM24V10INF** OMNI Directional Antenna is made from sealed UV Stabilized Fiberglass with steel base and is available with an integrated N Female Connector.

The gain of this antenna is 10dBi and comes with 11° of Vertical BeamWidth.

#### Features :

- Superior performance.
- Heavy-duty steel mounting brackets.

| TECHNICAL SPECIFICATIONS |                 |
|--------------------------|-----------------|
| Frequency                | 2400-2485MHz    |
| Gain                     | 10dBi           |
| Polarization             | Vertical        |
| Vertical BeamWidth       | 11°             |
| Horizontal BeamWidth     | 360°            |
| Impedance                | 50 Ohm          |
| Max. Input Power         | 50 Watts        |
| VSWR                     | <1.5:1 avg.     |
| Weight                   | 1.1 Kgr         |
| Length                   | 1000mm          |
| Diameter                 | 19mm            |
| Radome Material          | Grey Fiberglass |
| Mounting                 | 25mm to 50mm    |
| Rated Wind Velocity      | 58m/s           |
|                          |                 |

EZ-OM24V10INF

**H-Plane**