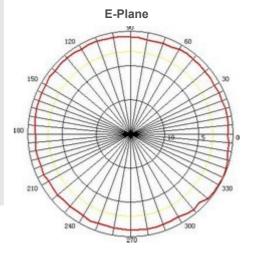

## EZ-OM24V10MNM

The new **OM24V10MNM** OMNI Directional Antenna is made from sealed UV Stabilized Fiberglass with steel base and is available with an integrated N-Type Male Connector.

The gain of this antenna is 10dBi and comes with 11° of Vertical BeamWidth.

## Features:

Superior performance.

Ideally for MESH applications

| TECHNICAL SPECIFICATIONS |                 |
|--------------------------|-----------------|
| Frequency                | 2400-2485MHz    |
| Gain                     | 10dBi           |
| Polarization             | Vertical        |
| Vertical BeamWidth       | 11°             |
| Horizontal BeamWidth     | 360°            |
| Impedance                | 50 Ohm          |
| Max. Input Power         | 50 Watts        |
| VSWR                     | <1.5:1 avg.     |
| Weight                   | 1.1 Kgr         |
| Length                   | 1000mm          |
| Diameter                 | 19mm            |
| Radome Material          | Grey Fiberglass |
| Mounting                 | 25mm to 50mm    |
| Rated Wind Velocity      | 58m/s           |
| Connector                | N-Type Male     |

H-Plane