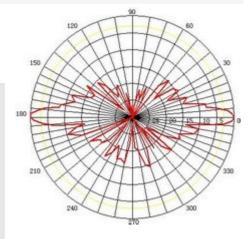

## EZ-OM24V10MNM

The new **OM24V10MNM** OMNI Directional Antenna is made from sealed UV Stabilized Fiberglass with steel base and is available with an integrated N-Type Male Connector.

The gain of this antenna is 10dBi and comes with 11° of Vertical BeamWidth.

## Features:

Superior performance.

Ideally for MESH applications

| TECHNICAL SPECIFICATIONS |                 |
|--------------------------|-----------------|
| Frequency                | 2400-2485MHz    |
| Gain                     | 10dBi           |
| Polarization             | Vertical        |
| Vertical BeamWidth       | 11°             |
| Horizontal BeamWidth     | 360°            |
| Impedance                | 50 Ohm          |
| Max. Input Power         | 50 Watts        |
| VSWR                     | <1.5:1 avg.     |
| Weight                   | 1.1 Kgr         |
| Length                   | 1000mm          |
| Diameter                 | 19mm            |
| Radome Material          | Grey Fiberglass |
| Mounting                 | 25mm to 50mm    |
| Rated Wind Velocity      | 58m/s           |
| Connector                | N-Type Male     |