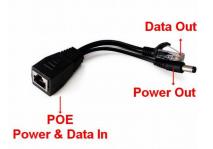

## EZ-POEPS03

The new EZ-POEPS03 Passive PoE Splitter is made of TPEE material in an aesthetic package and is available with one RJ45 port to act as "PoE+Data in", one RJ45 plug to act as "Data-Out", and one power supply plug.