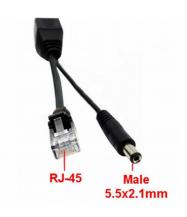

## EZ-POEPS03

The new EZ-POEPS03 Passive PoE Splitter is made of TPEE material in an aesthetic package and is available with one RJ45 port to act as "PoE+Data in", one RJ45 plug to act as "Data-Out", and one power supply plug.