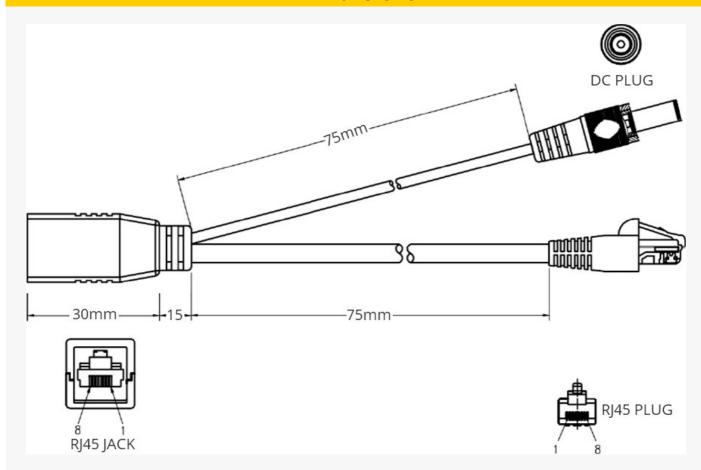

| Function | Pin                      | Function |  |
| 1                         | Tx(+)    | 1                        | Tx(+)    |  |
| 2                         | Tx (-)   | 2                        | Tx (-)   |  |
| 3                         | Rx (+)   | 3                        | Rx (+)   |  |
| 4                         | V+       | 4                        | N.C.     |  |
| 5                         | V+       | 5                        | N.C.     |  |
| 6                         | Rx (-)   | 6                        | Rx (-)   |  |
| 7                         | GND      | 7                        | N.C.     |  |
| 8                         | GND      | 8                        | N.C.     |  |







# Passive PoE Splitter with cat5 cable

# EZ-POEPS03

### Dimensions