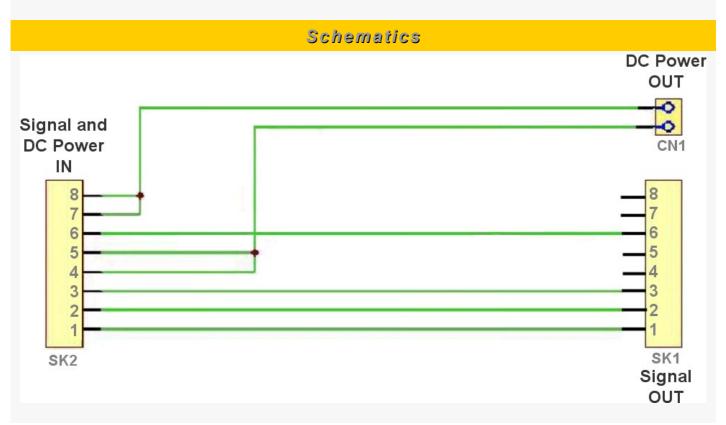

| CONNECTION SPECIFICATIONS |          |                          |          |  |
|---------------------------|----------|--------------------------|----------|--|
| Input Pins / RJ-45 Plug   |          | Output Pins / RJ-45 Jack |          |  |
| Pin                       | Function | Pin                      | Function |  |
| 1                         | Tx(+)    | 1                        | Tx(+)    |  |
| 2                         | Tx (-)   | 2                        | Tx (-)   |  |
| 3                         | Rx (+)   | 3                        | Rx (+)   |  |
| 4                         | V+       | 4                        | N.C.     |  |
| 5                         | V+       | 5                        | N.C.     |  |
| 6                         | Rx (-)   | 6                        | Rx (-)   |  |
| 7                         | GND      | 7                        | N.C.     |  |
| 8                         | GND      | 8                        | N.C.     |  |