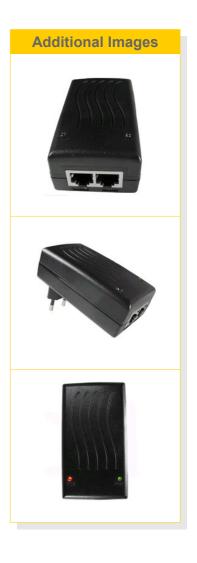

#### EZ-PP1512E

The new **EZ-PP1512E** Power Supply and PoE Injector with LEDs wallplug is made from TPEE material in an aesthetic package and is available with two RJ45 ports to act as "Data-In" and "PoE+Data out".

The new **EZ-PP1512E** indoor PoE Injector wallplug allows you to use your space efficiently when installing your wireless equipment through the smart wallplug case.

The two PoE LED/ Red and ETH LED/Green allows fast and easy control of your equipment.