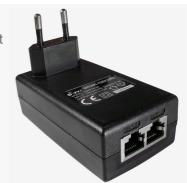

#### EZ-PP1512E

The new **EZ-PP1512E** Power Supply and PoE Injector with LEDs wallplug is made from TPEE material in an aesthetic package and is available with two RJ45 ports to act as "Data-In" and "PoE+Data out".

The new **EZ-PP1512E** indoor PoE Injector wallplug allows you to use your space efficiently when installing your wireless equipment through the smart wallplug case.

The two PoE LED/ Red and ETH LED/Green allows fast and easy control of your equipment.