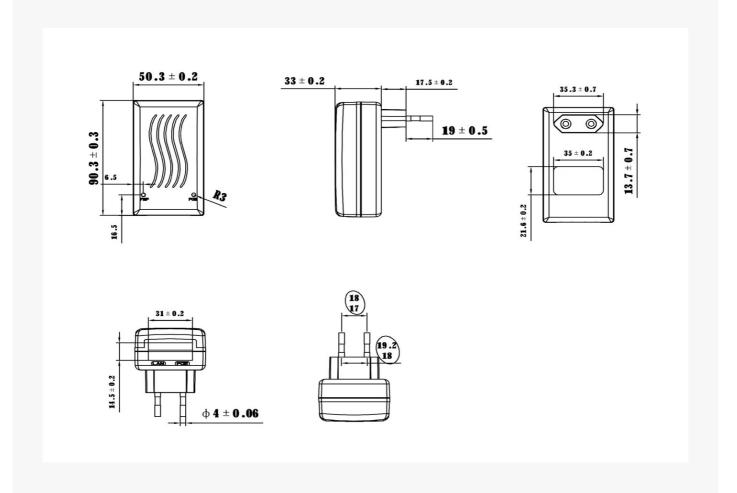

| OCP OVP SCP OPP              |
| Dielectric Withstand Voltage   | 3KV 5mA 60s                  |
| Leakage Current                | 0.25mA @ 230Vac              |
| DC Plug Specification          | 5.5x2.1x11mm                 |
| Dimension                      | 35x73x53mm                   |
| Weight                         | 120 gr (Without AC cable)    |
| Operating Temperature Range    | 0°C~40°C                     |
| Storage Temperature Range      | -20°C~+85°C                  |
| AC Cable                       | Choice of EU or UK AC Cable  |
| Certifications                 | CE / UL / GS / RoHS / EMC    |
| Origin                         | China                        |





### 12v 1.25A Power Supply + PoE Injector LEDs - Wallplug

## EZ-PP1512E

#### Dimensions