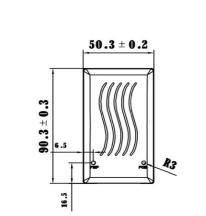

P OPP              |
| Dielectric Withstand Voltage   | 3KV 5mA 60s                  |
| Leakage Current                | 0.25mA @ 230Vac              |
| DC Plug Specification          | 5.5x2.1x11mm                 |
| Dimension                      | 35x73x53mm                   |
| Weight                         | 148 gr (Without AC cable)    |
| Operating Temperature Range    | 0°C~40°C                     |
| Storage Temperature Range      | -20°C~+85°C                  |
| AC Cable                       | Choice of EU or UK AC Cable  |
| Certifications                 | CE / UL / GS / RoHS / EMC    |
| Origin                         | China                        |





**Additional Images** 





## EZ-PP3012E



## 12v 2.5A Power Supply + PoE Injector LEDs - Wallplug

EZ-PP3012E





Dimensions