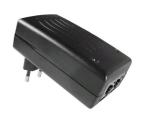

| 8ms Min @ 230Vac             |
| Protection                     | OCP OVP SCP OPP              |
| Dielectric Withstand Voltage   | 3KV 5mA 60s                  |
| Leakage Current                | 0.25mA @ 230Vac              |
| DC Plug Specification          | 5.5x2.1x11mm                 |
| Dimension                      | 35x73x53mm                   |
| Weight                         | 148 gr (Without AC cable)    |
| Operating Temperature Range    | 0°C~40°C                     |
| Storage Temperature Range      | -20°C~+85°C                  |
| AC Cable                       | Choice of EU or UK AC Cable  |
| Certifications                 | CE / UL / GS / RoHS / EMC    |
| Origin                         | China                        |





**Additional Images** 





## EZ-PP3012E



## 12v 2.5A Power Supply + PoE Injector LEDs - Wallplug

EZ-PP3012E





Dimensions