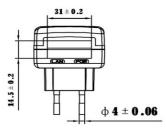

|
| Dielectric Withstand Voltage   | 3KV 5mA 60s                  |
| Leakage Current                | 0.25mA @ 230Vac              |
| DC Plug Specification          | 5.5x2.1x11mm                 |
| Dimension                      | 35x73x53mm                   |
| Weight                         | 148 gr (Without AC cable)    |
| Operating Temperature Range    | 0°C~40°C                     |
| Storage Temperature Range      | -20°C~+85°C                  |
| AC Cable                       | Choice of EU or UK AC Cable  |
| Certifications                 | CE / UL / GS / RoHS / EMC    |
| Origin                         | China                        |





**Additional Images** 





## EZ-PP3012E



## 12v 2.5A Power Supply + PoE Injector LEDs - Wallplug

EZ-PP3012E





Dimensions