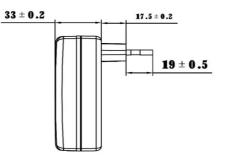

OPP              |
| Dielectric Withstand Voltage   | 3KV 5mA 60s                  |
| Leakage Current                | 0.25mA @ 230Vac              |
| DC Plug Specification          | 5.5x2.1x11mm                 |
| Dimension                      | 35x73x53mm                   |
| Weight                         | 148 gr (Without AC cable)    |
| Operating Temperature Range    | 0°C~40°C                     |
| Storage Temperature Range      | -20°C~+85°C                  |
| AC Cable                       | Choice of EU or UK AC Cable  |
| Certifications                 | CE / UL / GS / RoHS / EMC    |
| Origin                         | China                        |





**Additional Images** 





## EZ-PP3012E



## 12v 2.5A Power Supply + PoE Injector LEDs - Wallplug

EZ-PP3012E





Dimensions