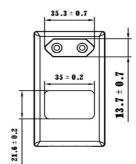

|
| Dielectric Withstand Voltage   | 3KV 5mA 60s                  |
| Leakage Current                | 0.25mA @ 230Vac              |
| DC Plug Specification          | 5.5x2.1x11mm                 |
| Dimension                      | 35x73x53mm                   |
| Weight                         | 148 gr (Without AC cable)    |
| Operating Temperature Range    | 0°C~40°C                     |
| Storage Temperature Range      | -20°C~+85°C                  |
| AC Cable                       | Choice of EU or UK AC Cable  |
| Certifications                 | CE / UL / GS / RoHS / EMC    |
| Origin                         | China                        |





**Additional Images** 





## EZ-PP3012E



## 12v 2.5A Power Supply + PoE Injector LEDs - Wallplug

EZ-PP3012E





Dimensions