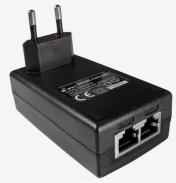

## 12v 2.5A Power Supply + PoE Injector LEDs - Wallplug

The new **EZ-PP3012E** Power Supply and PoE Injector with LEDs wallplug is made from TPEE material in an aesthetic package and is available with two RJ45 ports to act as "Data-In" and "PoE+Data out".

The new **EZ-PP3012E** indoor PoE Injector wallplug allows you to use your space efficiently when installing your wireless equipment through the smart wallplug case.

The two PoE LED/ Red and ETH LED/Green allows fast and easy control of your equipment.