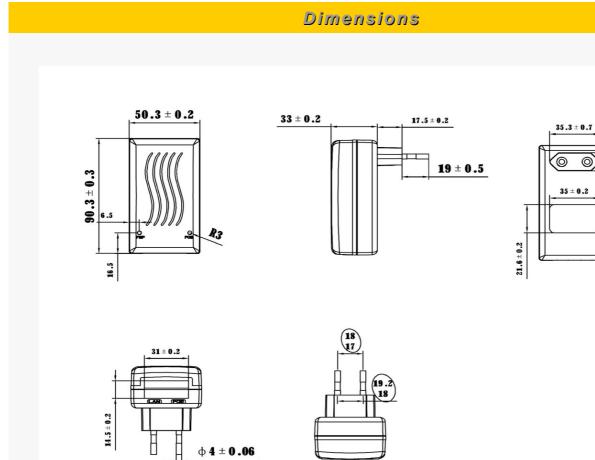

## EZ-PP3024E

**Additional Images** 

## 24v 1.25A Power Supply + PoE Injector LEDs - Wallplug

EZ-PP3024E

 $\textbf{13.7}\pm\textbf{0.7}$ 