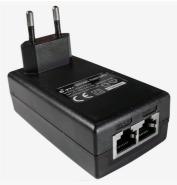

## 24v 1.25A Power Supply + PoE Injector LEDs - Wallplug

The new **EZ-PP3024E** Power Supply and PoE Injector with LEDs wallplug is made from TPEE material in an aesthetic package and is available with two RJ45 ports to act as "Data-In" and "PoE+Data out".

The new **EZ-PP3024E** indoor PoE Injector wallplug allows you to use your space efficiently when installing your wireless equipment through the smart wallplug case.

The two PoE LED/ Red and ETH LED/Green allows fast and easy control of your equipment.