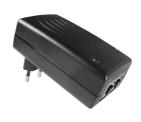

## 24v 1.25A Power Supply + PoE Injector LEDs - Wallplug

The new **EZ-PP3024E** Power Supply and PoE Injector with LEDs wallplug is made from TPEE material in an aesthetic package and is available with two RJ45 ports to act as "Data-In" and "PoE+Data out".

The new **EZ-PP3024E** indoor PoE Injector wallplug allows you to use your space efficiently when installing your wireless equipment through the smart wallplug case.

The two PoE LED/ Red and ETH LED/Green allows fast and easy control of your equipment.