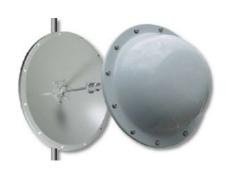

## EZ-RATRIO6000

The e-zy.net **RATRI06000** Radome Cover is an ideal way to provide additional protection to the Solid Dish antennas. This light weight radome kit features fiberglass construction and UV stable gray finish. Drain holes are provided on the radome cover to help prevent moisture build-up inside the dish antenna.

The Solid Dish Antenna Radome bolt directly to the Solid Dish antenna with the provided stainless steel hardware. Drilling mounting holes in the antenna is not required. The radome cover can be attached to existing antennas already mounted in the field or preassemble to the antenna before mounting.

Easy to install - attaches directly to dish.

Drain holes in the radome help prevent moisture build-up.

Light weight fiberglass construction & UV stable finish

| TECHNICAL SPECIFICATIONS |            |
|--------------------------|------------|
| Diameter                 | 600mm      |
| Height                   | 229mm      |
| Weight                   | 3.3 Kg     |
| Material                 | Fiberglass |
| Color                    | Grey       |