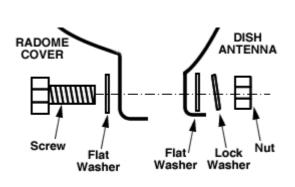

The Solid Dish Antenna Radome bolt directly to the Solid Dish antenna with the provided stainless steel hardware. Drilling mounting holes in the antenna is not required. The radome cover can be attached to existing antennas already mounted in the field or preassemble to the antenna before mounting.

Easy to install - attaches directly to dish.

Drain holes in the radome help prevent moisture build-up.

Light weight fiberglass construction & UV stable finish

| TECHNICAL SPECIFICATIONS |            |
|--------------------------|------------|
| Diameter                 | 600mm      |
| Height                   | 229mm      |
| Weight                   | 3.3 Kg     |
| Material                 | Fiberglass |
| Color                    | Grey       |