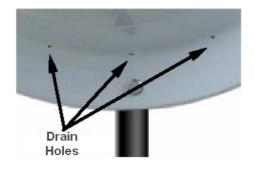

## EZ-RATRIO6000

The e-zy.net **RATRI06000** Radome Cover is an ideal way to provide additional protection to the Solid Dish antennas. This light weight radome kit features fiberglass construction and UV stable gray finish. Drain holes are provided on the radome cover to help prevent moisture build-up inside the dish antenna.

Easy to install - attaches directly to dish.

Drain holes in the radome help prevent moisture build-up.

Light weight fiberglass construction & UV stable finish

| TECHNICAL SPECIFICATIONS |            |
|--------------------------|------------|
| Diameter                 | 600mm      |
| Height                   | 229mm      |
| Weight                   | 3.3 Kg     |
| Material                 | Fiberglass |
| Color                    | Grey       |