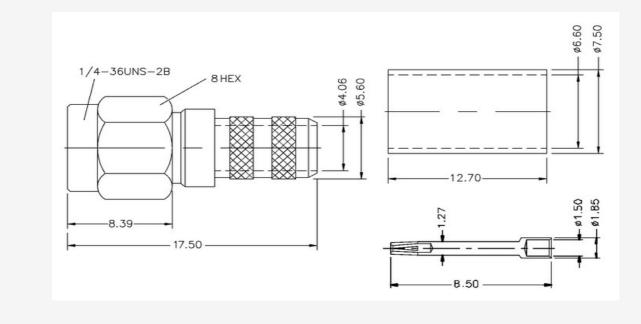

## RP-SMA Plug Crimp connector for 240 series cable

## EZ-RPSMAP240

RP-SMA Plug Crimp connector for 240 series cable.

RP-SMA Series coaxial connectors are medium-sized, threaded coupling connectors designed for use from DC to 11 GHz.

Their consistently low broadband VSWR have made them popular over the years in many applications.

The RP-SMA series connector is impedance matched to 50 ohm cables.

| TECHNICAL SPECIFICATIONS        |                                  |
|---------------------------------|----------------------------------|
| Impedance                       | 50 ohm                           |
| Frequency Range                 | 0 to 11.0 GHz                    |
| V.S.W.R.                        | 1.3 max                          |
| Working Voltage                 | 1,000 volts rms max at sea level |
| Dielectric Withstanding Voltage | 2,500 volts rms max at sea level |
| Contact Resistance              | Center contact=1.0 Milliohms max |
| Contact Resistance              | Outer contact=1.0 Milliohms max  |
| Insertion Loss                  | 0.3 dB max at 10 GHz             |
| Insulation Resistance           | 5,000 Megohms min                |
| Body (Material/Finish)          | Brass/Gold                       |
| Contact (Material/Finish)       | Bronze/Gold                      |
| Crimp Tube (Material/Finish)    | Annealed Copper/Gold             |
| Dielectric                      | Teflon                           |