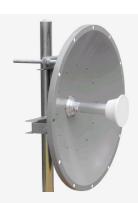

## EZ-SD5WD29INF

The new Dual Polarity **SD5WD29INF** Solid Dish antenna by **e-zy.net** offer the system engineer the best performance available on the market. The antennas meet the most stringent specifications for point to point BackHaul antennas.

The Antenna FeedHorn has two N-Female connectors, one for vertical polarization and one for horizontal polarization. This feature makes this antenna ideal for polarization diversity systems. Since the antenna can transmit and receive on both vertical and horizontal polarities, it can be used with increased bandwidth systems.

The antenna frequency range is from 5150 to 5850 MHz and comes with 29dBi gain.

The **SD5WD29INF** Solid Dish Antenna comes equipped with heavy duty Mounting Bracket which provides  $\pm 35^{\circ}$  degrees of up/down while assures the antenna's longevity.