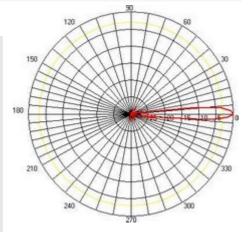

## Features:

- Extremely Rugged for long service life in extreme environments
- N-Type Female embedded connectors.
- Dual Polarity FeedHorn (2 x N-Type Female connectors)

| TECHNICAL SPECIFICATIONS |                              |
|--------------------------|------------------------------|
| Freq. Range              | 5150-5850 MHz                |
| Bandwidth                | 700MHz                       |
| Gain                     | 29 dBi                       |
| V.S.W.R                  | <1.5                         |
| Horizontal BeamWidth     | 6°                           |
| Vertical BeamWidth       | 6°                           |
| Front to Back Ratio      | >35dB                        |
| Isolation                | >28dB                        |
| Max Power                | 100 W                        |
| Polarization             | Dual Polarity FeedHorn       |
| Impedance                | 50 ohm                       |
| Connector                | 2 x N-Type Female (embedded) |
| Antenna Dimensions       | Diameter 600 mm              |
| Weight                   | 5 Kg                         |
| Material                 | Powder Coated Steel          |
| Color                    | Grey                         |
| Mounting mast diameter   | Ø50 to 150mm                 |
| Package Dimensions       | 68x68x19cm                   |
| Package Weight           | 7Kg                          |
|                          |                              |

H-Plane