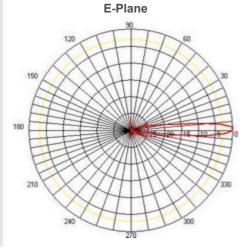

## Features:

- Extremely Rugged for long service life in extreme environments
- N-Type Female embedded connectors.
- Dual Polarity FeedHorn (2 x N-Type Female connectors)

| TECHNICAL SPECIFICATIONS |                              |
|--------------------------|------------------------------|
| Freq. Range              | 5150-5850 MHz                |
| Bandwidth                | 700MHz                       |
| Gain                     | 29 dBi                       |
| V.S.W.R                  | <1.5                         |
| Horizontal BeamWidth     | 6°                           |
| Vertical BeamWidth       | 6°                           |
| Front to Back Ratio      | >35dB                        |
| Isolation                | >28dB                        |
| Max Power                | 100 W                        |
| Polarization             | Dual Polarity FeedHorn       |
| Impedance                | 50 ohm                       |
| Connector                | 2 x N-Type Female (embedded) |
| Antenna Dimensions       | Diameter 600 mm              |
| Weight                   | 5 Kg                         |
| Material                 | Powder Coated Steel          |
| Color                    | Grey                         |
| Mounting mast diameter   | Ø50 to 150mm                 |
| Package Dimensions       | 68x68x19cm                   |
| Package Weight           | 7Kg                          |
|                          |                              |