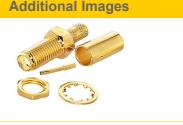

## SMA Bulkhead Crimp LMR-400, RG-8, CFD 400, Low loss 400

## EZ-SMAB400

SMA Bulkhead Crimp LMR-400, RG-8, CFD 400, Low loss 400 coaxial cable.

SMA Series coaxial connectors are medium-sized, threaded coupling connectors designed for use from DC to 11 GHz.

Their consistently low broadband VSWR have made them popular over the years in many applications.