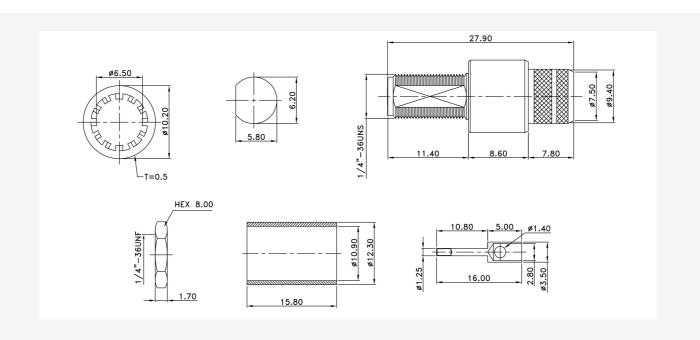

## SMA Bulkhead Crimp LMR-400, RG-8, CFD 400, Low loss 400

## EZ-SMAB400

SMA Bulkhead Crimp LMR-400, RG-8, CFD 400, Low loss 400 coaxial cable.

SMA Series coaxial connectors are medium-sized, threaded coupling connectors designed for use from DC to 11 GHz.

Their consistently low broadband VSWR have made them popular over the years in many applications.

| TECHNICAL SPECIFICATIONS        |                                  |
|---------------------------------|----------------------------------|
| Impedance                       | 50 ohm                           |
| Frequency Range                 | 0 to 11.0 GHz                    |
| V.S.W.R.                        | 1.3 max                          |
| Working Voltage                 | 1,000 volts rms max at sea level |
| Dielectric Withstanding Voltage | 2,500 volts rms max at sea level |
| Contact Resistance              | Center contact=1.0 Milliohms max |
| Contact Resistance              | Outer contact=1.0 Milliohms max  |
| Insertion Loss                  | 0.3 dB max at 10 GHz             |
| Insulation Resistance           | 5,000 Megohms min                |
| Body Plating                    | Gold                             |
| Contact Plating                 | Gold                             |
| Crimp Tube Plating              | Gold                             |
| Dielectric                      | Teflon                           |