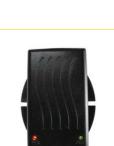

The new **EZ-BP3012** indoor PoE Injector allows you to use your space efficiently when installing your wireless equipment through the smart wall mount case.

The two PoE LED/ Red and ETH LED/Green allows fast and easy control of your equipment.