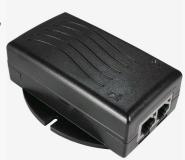

## 12V 2.5A Power Supply and PoE Injector with LEDs

The new **EZ-BP3012** Power Supply and PoE Injector with LEDs is made from TPEE material in an aesthetic package and is available with two RJ45 ports to act as "Data-In" and "PoE+Data out".

The new **EZ-BP3012** indoor PoE Injector allows you to use your space efficiently when installing your wireless equipment through the smart wall mount case.

The two PoE LED/ Red and ETH LED/Green allows fast and easy control of your equipment.