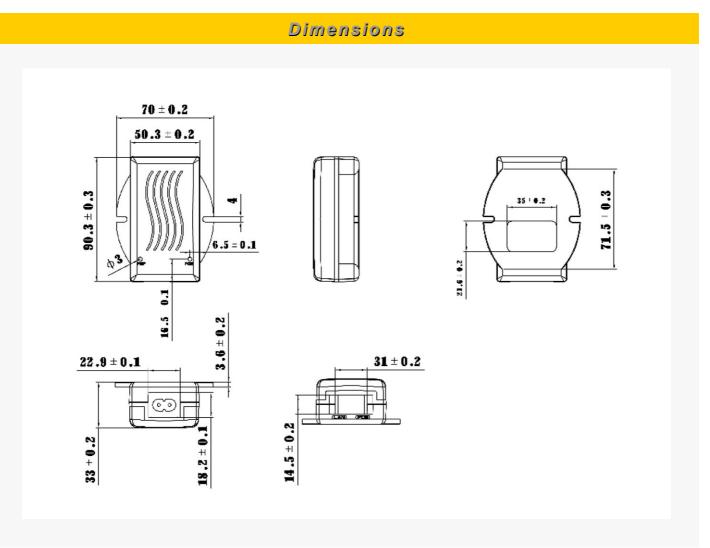

## Features :

B-ZY

- Fast and easy wall mount case.
- All-In-One Power Supply and POE Injector Included.

| TECHNICAL SPECIFICATIONS       |                              |
|--------------------------------|------------------------------|
| Input Condition                | AC100~240V 50/60Hz 0.6A max  |
| Input Rated Voltage            | 100Vac~200Vac                |
| Input Voltage Rate             | 90Vac~264Vac                 |
| Input Rated Frequency          | 50/60Hz                      |
| Input Frequency Range          | 47Hz~63Hz                    |
| Input Current                  | 0.6A Max                     |
| Input Inrush Current           | 30A Max                      |
| Input No Load Power Consuption | 0.5 Watt Max @ 115Vac/230Vac |
| Efficiency                     | 80% Min                      |
| Rated Output Voltage & Current | 12v/2.5A                     |
| Output Line Regulation         | +-1%                         |
| Output Load Regulation         | +-5%                         |
| Output Over Shoot              | 10% Max                      |
| Output Ripple and Noise        | 1% Max                       |
| Output Rising Time             | 20ms Max @ 115Vac            |
| Output Hold-Up Time            | 8ms Min @ 230Vac             |
| Protection                     | OCP OVP SCP OPP              |
| Dielectric Withstand Voltage   | 3KV 5mA 60s                  |
| Leakage Current                | 0.25mA @ 230Vac              |
| DC Plug Specification          | 5.5x2.1x11mm                 |
| Dimension                      | 89x70x32mm                   |
| Weight                         | 146 gr (Without AC cable)    |
| Operating Temperature Range    | 0°C~40°C                     |
| Storage Temperature Range      | -20°C~+85°C                  |
| AC Cable                       | Choice of EU or UK AC Cable  |
| Certifications                 | CE / UL / GS / RoHS / EMC    |
| Origin                         | China                        |