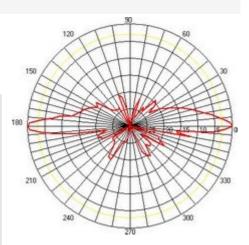

## EZ-OM24V12INF

The new **OM24V12PNM** OMNI Directional Antenna is made from sealed UV Stabilized Fiberglass with steel base is available with a N-Type Female Connector.

The gain of this antenna is 12dBi and comes with 9° of Vertical BeamWidth.

## Features :

- Superior performance.
- Heavy-duty steel mounting brackets.

| TECHNICAL SPECIFICATIONS |                 |
|--------------------------|-----------------|
| Frequency                | 2400-2485MHz    |
| Gain                     | 12dBi           |
| Polarization             | Vertical        |
| Vertical BeamWidth       | 9°              |
| Horizontal BeamWidth     | 360°            |
| Impedance                | 50 Ohm          |
| Max. Input Power         | 50 Watts        |
| VSWR                     | <1.5:1 avg.     |
| Weight                   | 1.2 Kgr         |
| Length                   | 920mm           |
| Diameter                 | 19mm            |
| Material                 | Grey Fiberglass |
| Mounting                 | 25mm to 50mm    |
| Rated Wind Velocity      | 60m/s           |
| Connector                | N-Type Female   |