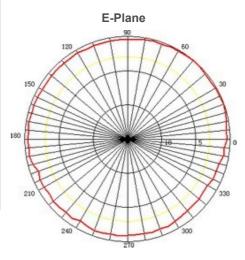

## EZ-OM24V12INF

The new **OM24V12PNM** OMNI Directional Antenna is made from sealed UV Stabilized Fiberglass with steel base is available with a N-Type Female Connector.

The gain of this antenna is 12dBi and comes with 9° of Vertical BeamWidth.

## Features :

- Superior performance.
- Heavy-duty steel mounting brackets.

| TECHNICAL SPECIFICATIONS |                 |
|--------------------------|-----------------|
| Frequency                | 2400-2485MHz    |
| Gain                     | 12dBi           |
| Polarization             | Vertical        |
| Vertical BeamWidth       | 9°              |
| Horizontal BeamWidth     | 360°            |
| Impedance                | 50 Ohm          |
| Max. Input Power         | 50 Watts        |
| VSWR                     | <1.5:1 avg.     |
| Weight                   | 1.2 Kgr         |
| Length                   | 920mm           |
| Diameter                 | 19mm            |
| Material                 | Grey Fiberglass |
| Mounting                 | 25mm to 50mm    |
| Rated Wind Velocity      | 60m/s           |
| Connector                | N-Type Female   |