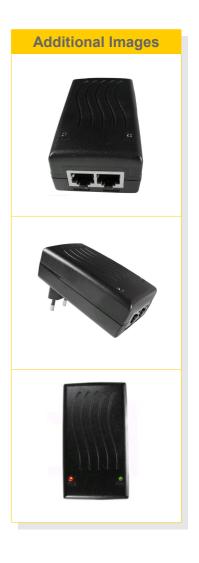

#### EZ-PP3018E

The new **EZ-PP3018E** Power Supply and PoE Injector with LEDs wallplug is made from TPEE material in an aesthetic package and is available with two RJ45 ports to act as "Data-In" and "PoE+Data out".

The new **EZ-PP3018E** indoor PoE Injector wallplug allows you to use your space efficiently when installing your wireless equipment through the smart wallplug case.

The two PoE LED/ Red and ETH LED/Green allows fast and easy control of your equipment.