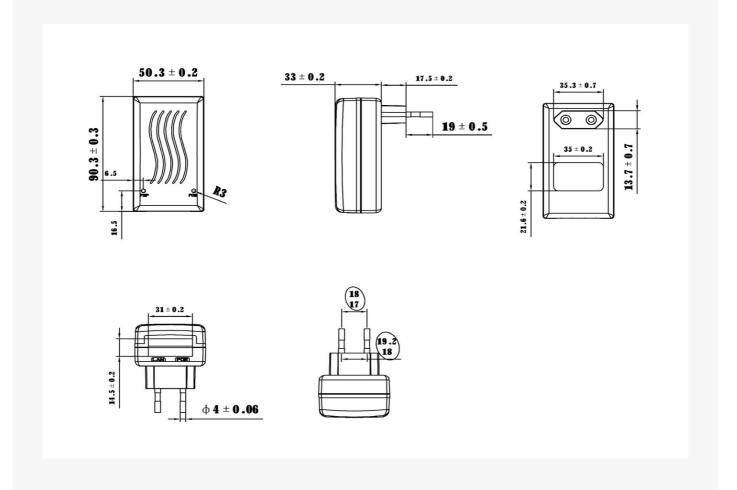

| OCP OVP SCP OPP              |
| Dielectric Withstand Voltage   | 3KV 5mA 60s                  |
| Leakage Current                | 0.25mA @ 230Vac              |
| DC Plug Specification          | 5.5x2.1x11mm                 |
| Dimension                      | 35x73x53mm                   |
| Weight                         | 148 gr (Without AC cable)    |
| Operating Temperature Range    | 0°C~40°C                     |
| Storage Temperature Range      | -20°C~+85°C                  |
| AC Cable                       | Choice of EU or UK AC Cable  |
| Certifications                 | CE / UL / GS / RoHS / EMC    |
| Origin                         | China                        |





## 18v 1.65A Power Supply + PoE Injector LEDs - Wallplug

### EZ-PP3018E

#### Dimensions