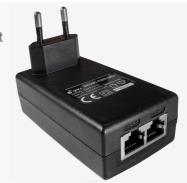

#### EZ-PP3018E

The new **EZ-PP3018E** Power Supply and PoE Injector with LEDs wallplug is made from TPEE material in an aesthetic package and is available with two RJ45 ports to act as "Data-In" and "PoE+Data out".

The new **EZ-PP3018E** indoor PoE Injector wallplug allows you to use your space efficiently when installing your wireless equipment through the smart wallplug case.

The two PoE LED/ Red and ETH LED/Green allows fast and easy control of your equipment.