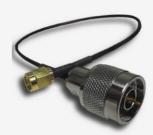

RP-SMA Plug to N-Type Male 25cm

## EZ-RPSMAP2NM25

**RP-SMA Plug** to N-Type Male 25cm.

RP-SMA to N-Type Series coaxial pigtails have medium-sized, threaded coupling connectors designed for use from DC to 11 GHz.

Their consistently low broadband VSWR have made them popular over the years in many applications.

The RP-SMA to N-Type series pigtail is impedance matched to 50 ohm cables.

| TECHNICAL SPECIFICATIONS        |                                  | Connector 1                        | Connector 2                      |
|---------------------------------|----------------------------------|------------------------------------|----------------------------------|
| Impedance                       | 50 ohm                           | RP-SMA                             | N-Type                           |
| Frequency Range                 | 0 to 11.0 GHz                    | Corols Thread                      |                                  |
| V.S.W.R.                        | 1.3 max                          |                                    |                                  |
| Working Voltage                 | 1,000 volts rms max at sea level |                                    |                                  |
| Dielectric Withstanding Voltage | 2,500 volts rms max at sea level |                                    |                                  |
| Contact Resistance              | Center contact=1.0 Milliohms max |                                    |                                  |
| Contact Resistance              | Outer contact=1.0 Milliohms max  | Female Thread<br>Female Center Pin | Female Thread<br>Male Center Pin |
| Insertion Loss                  | < 2,5 dB                         | Additional Images                  |                                  |
| Insulation Resistance           | 5,000 Megohms min                |                                    | aninagoo                         |
| Connector Body (RP-SMA/N-Type)  | (Gold/Nickel) Plated             |                                    |                                  |
| Center Pin                      | Gold Plated                      |                                    | )                                |
| Dielectric                      | Teflon                           |                                    |                                  |
| O-Ring                          | Not Present                      | ST                                 |                                  |
| Cable Type                      | LLC100                           | •                                  | -                                |