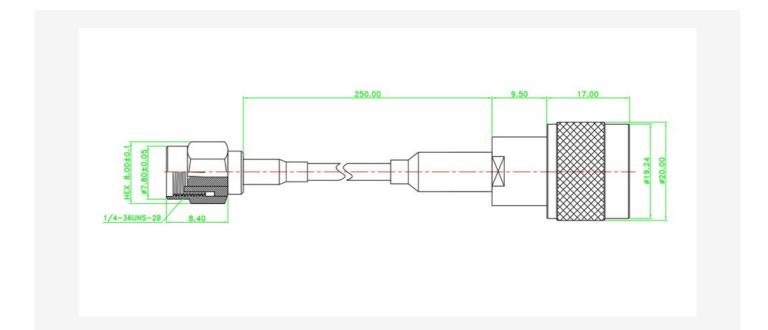

RP-SMA Plug to N-Type Male 25cm

## EZ-RPSMAP2NM25

**RP-SMA Plug** to N-Type Male 25cm.

RP-SMA to N-Type Series coaxial pigtails have medium-sized, threaded coupling connectors designed for use from DC to 11 GHz.

Their consistently low broadband VSWR have made them popular over the years in many applications.

The RP-SMA to N-Type series pigtail is impedance matched to 50 ohm cables.

| TECHNICAL SPECIFICATIONS        |                                  | Connector 1                        | Connector 2                      |
|---------------------------------|----------------------------------|------------------------------------|----------------------------------|
| Impedance                       | 50 ohm                           | RP-SMA                             | N-Type                           |
| Frequency Range                 | 0 to 11.0 GHz                    | Corols Thread                      |                                  |
| V.S.W.R.                        | 1.3 max                          |                                    |                                  |
| Working Voltage                 | 1,000 volts rms max at sea level |                                    |                                  |
| Dielectric Withstanding Voltage | 2,500 volts rms max at sea level |                                    |                                  |
| Contact Resistance              | Center contact=1.0 Milliohms max |                                    |                                  |
| Contact Resistance              | Outer contact=1.0 Milliohms max  | Female Thread<br>Female Center Pin | Female Thread<br>Male Center Pin |
| Insertion Loss                  | < 2,5 dB                         | Additional Images                  |                                  |
| Insulation Resistance           | 5,000 Megohms min                |                                    | aninagoo                         |
| Connector Body (RP-SMA/N-Type)  | (Gold/Nickel) Plated             |                                    |                                  |
| Center Pin                      | Gold Plated                      |                                    | )                                |
| Dielectric                      | Teflon                           |                                    |                                  |
| O-Ring                          | Not Present                      | ST                                 |                                  |
| Cable Type                      | LLC100                           | •                                  | -                                |