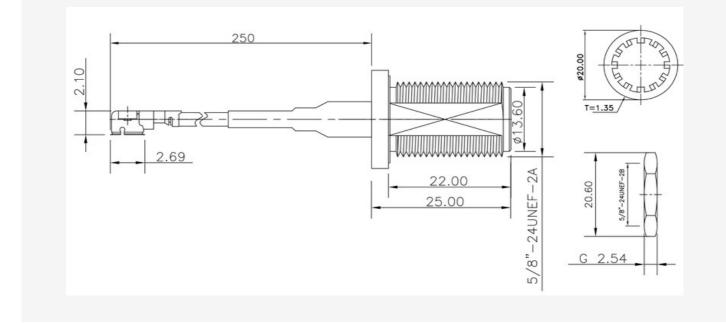

## U.FL/MHF to N-Type Female Bulkhead 25cm.

UFL to N-Type series coaxial pigtails have medium-sized, threaded coupling connectors designed for use from DC to 11 GHz.

Their consistently low broadband VSWR have made them popular over the years in many applications.

The UFL to N-Type series pigtail is impedance matched to 50 ohm cables.

| TECHNICAL SPECIFICATIONS        |                                  | Connector 1                      | Connector 2                      |
|---------------------------------|----------------------------------|----------------------------------|----------------------------------|
| Impedance                       | 50 ohm                           | UFL                              | N-Type                           |
| Frequency Range                 | 0 to 11.0 GHz                    | Famala Dady                      | Mala Thread                      |
| V.S.W.R.                        | 1.3 max                          |                                  |                                  |
| Working Voltage                 | 1,000 volts rms max at sea level |                                  |                                  |
| Dielectric Withstanding Voltage | 2,500 volts rms max at sea level |                                  |                                  |
| Contact Resistance              | Center contact=1.0 Milliohms max |                                  |                                  |
| Contact Resistance              | Outer contact=1.0 Milliohms max  | Female Body<br>Female Center Pin | Male Thread<br>Female Center Pin |
| Insertion Loss                  | < 2,5 dB                         | Additional Images                |                                  |
| Insulation Resistance           | 5,000 Megohms min                |                                  |                                  |
| Connector Body (UFL/N-Type)     | (Gold /Nickel) Plated            |                                  |                                  |
| Center Pin                      | Gold Plated                      |                                  |                                  |
| Dielectric                      | Teflon                           |                                  |                                  |
| O-Ring                          | Present                          |                                  |                                  |
| Cable Type                      | RG178                            |                                  |                                  |