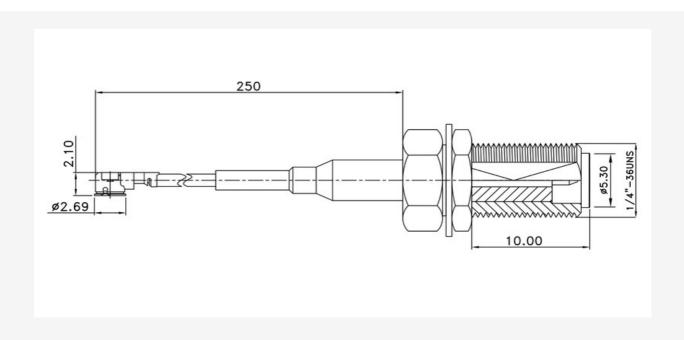

## U.FL/MHF to RP-SMA Male Bulkhead 25cm

## U.FL/MHF to RP-SMA Male Bulkhead 25cm.

UFL to RP-SMA series coaxial pigtails have medium-sized, threaded coupling connectors designed for use from DC to 11 GHz.

Their consistently low broadband VSWR have made them popular over the years in many applications.

| TECHNICAL SPECIFICATIONS        |                                  |
|---------------------------------|----------------------------------|
| Impedance                       | 50 ohm                           |
| Frequency Range                 | 0 to 11.0 GHz                    |
| V.S.W.R.                        | 1.3 max                          |
| Working Voltage                 | 1,000 volts rms max at sea level |
| Dielectric Withstanding Voltage | 2,500 volts rms max at sea level |
| Contact Resistance              | Center contact=1.0 Milliohms max |
| Contact Resistance              | Outer contact=1.0 Milliohms max  |
| Insertion Loss                  | < 2,5 dB                         |
| Insulation Resistance           | 5,000 Megohms min                |
| Connector Body (UFL/RP-SMA)     | (Gold /Gold) Plated              |
| Center Pin                      | Gold Plated                      |
| Dielectric                      | Teflon                           |
| O-Ring                          | Not Present                      |
| Cable Type                      | RG178                            |