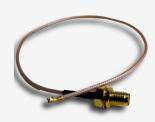

## U.FL/MHF to RP-SMA Male Bulkhead 25cm

## U.FL/MHF to RP-SMA Male Bulkhead 25cm.

UFL to RP-SMA series coaxial pigtails have medium-sized, threaded coupling connectors designed for use from DC to 11 GHz.

Their consistently low broadband VSWR have made them popular over the years in many applications.