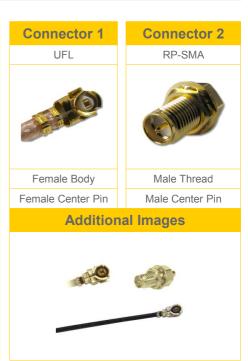

## U.FL/MHF to RP-SMA Male Bulkhead 25cm

## U.FL/MHF to RP-SMA Male Bulkhead 25cm.

UFL to RP-SMA series coaxial pigtails have medium-sized, threaded coupling connectors designed for use from DC to 11 GHz.

Their consistently low broadband VSWR have made them popular over the years in many applications.