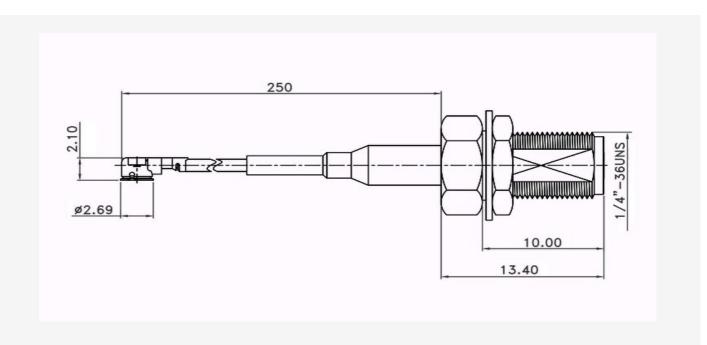

## U.FL/MHF to SMA Female Bulkhead 25cm

## U.FL/MHF to SMA Female Bulkhead 25cm.

UFL to SMA series coaxial pigtails have medium-sized, threaded coupling connectors designed for use from DC to 11 GHz.

Their consistently low broadband VSWR have made them popular over the years in many applications.

The UFL to SMA series pigtail is impedance matched to 50 ohm cables.

| TECHNICAL SPECIFICATIONS        |                                  |
|---------------------------------|----------------------------------|
| Impedance                       | 50 ohm                           |
| Frequency Range                 | 0 to 11.0 GHz                    |
| V.S.W.R.                        | 1.3 max                          |
| Working Voltage                 | 1,000 volts rms max at sea level |
| Dielectric Withstanding Voltage | 2,500 volts rms max at sea level |
| Contact Resistance              | Center contact=1.0 Milliohms max |
| Contact Resistance              | Outer contact=1.0 Milliohms max  |
| Insertion Loss                  | < 2,5 dB                         |
| Insulation Resistance           | 5,000 Megohms min                |
| Connector Body (UFL/RP-SMA)     | (Gold /Gold) Plated              |
| Center Pin                      | Gold Plated                      |
| Dielectric                      | Teflon                           |
| O-Ring                          | Not Present                      |
| Cable Type                      | RG178                            |