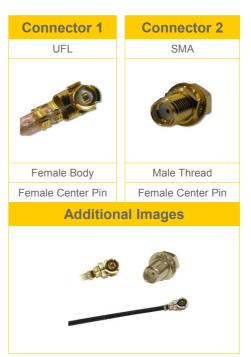

## U.FL/MHF to SMA Female Bulkhead 25cm

## U.FL/MHF to SMA Female Bulkhead 25cm.

UFL to SMA series coaxial pigtails have medium-sized, threaded coupling connectors designed for use from DC to 11 GHz.

Their consistently low broadband VSWR have made them popular over the years in many applications.