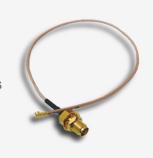

## U.FL/MHF to SMA Female Bulkhead 25cm

## U.FL/MHF to SMA Female Bulkhead 25cm.

UFL to SMA series coaxial pigtails have medium-sized, threaded coupling connectors designed for use from DC to 11 GHz.

Their consistently low broadband VSWR have made them popular over the years in many applications.